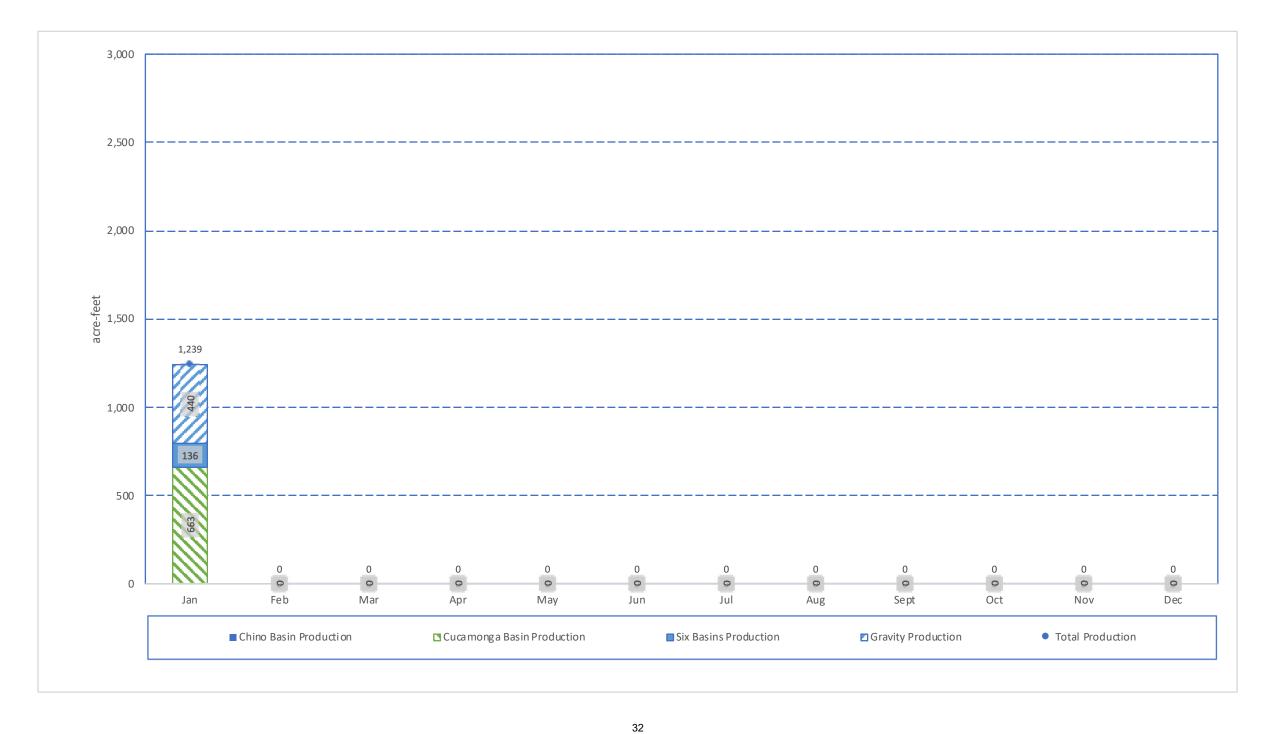

Income Statement and Balance Sheet for December 31, 2024.

- F. Investment Activity Report
  - Monthly Report of Investments Activity.
- G. Water Production and Consumption

Monthly water production and consumption figures.

- H. Prominent Issues Update
  - Status summaries on certain on-going active issues.
- I. Projects and Operations Update
  - Status summaries on projects and operations matters.
- J. Groundwater Level Patterns [Quarterly in January, April, July, and October]
  Tracking patterns of groundwater elevations relative to ground surface.
- K. Conservation Program Update [Quarterly in January, April, July, and October] Update on SAWCo's existing water conservation programs.
- L. Correspondence of Interest