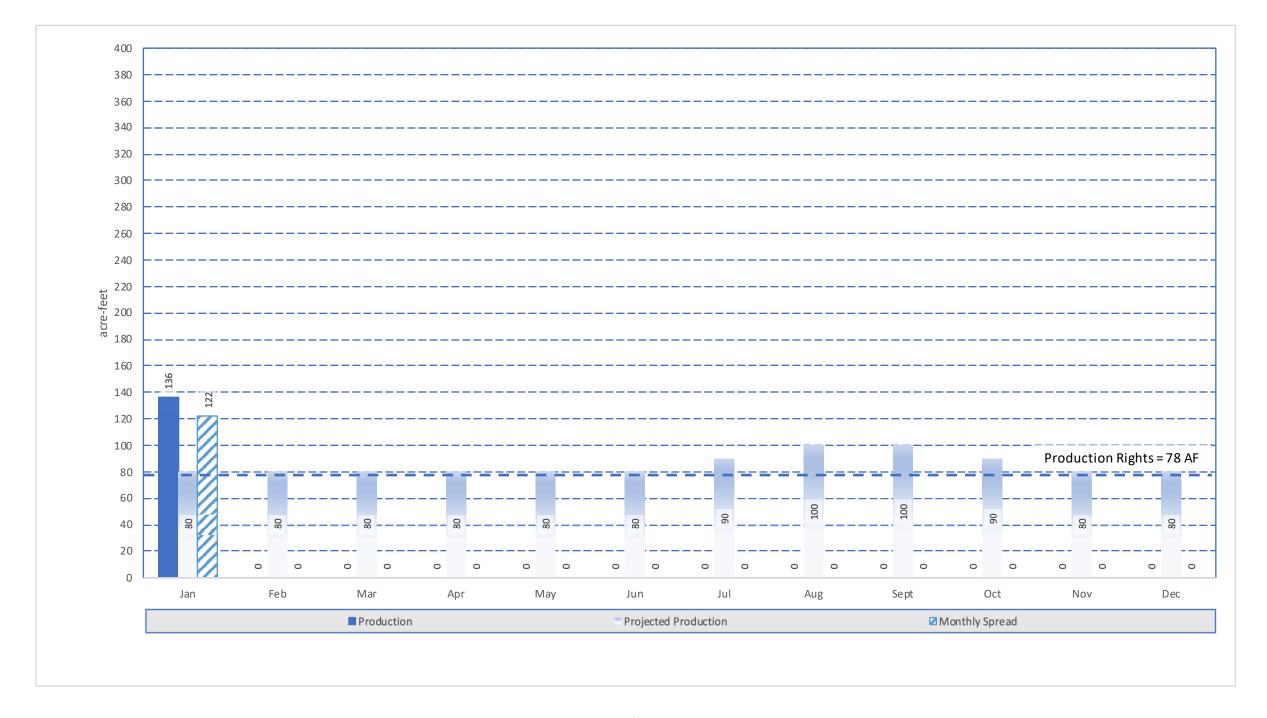

- H. Prominent Issues Update
  - Status summaries on certain on-going active issues.
- I. Projects and Operations Update
  - Status summaries on projects and operations matters.
- J. Groundwater Level Patterns [Quarterly in January, April, July, and October]
  Tracking patterns of groundwater elevations relative to ground surface.
- K. Conservation Program Update [Quarterly in January, April, July, and October] Update on SAWCo's existing water conservation programs.
- L. Correspondence of Interest

- I. Prominent Issues Update
  - Status summaries on certain on-going active issues.
- J. Projects and Operations Update
  - Status summaries on projects and operations matters.
- K. Groundwater Level Patterns [Quarterly in January, April, July, and October] Tracking patterns of groundwater elevations relative to ground surface.
- L. Conservation Program Update [Quarterly in January, April, July, and October] Update on SAWCo's existing water conservation programs.
- M. Correspondence of Interest