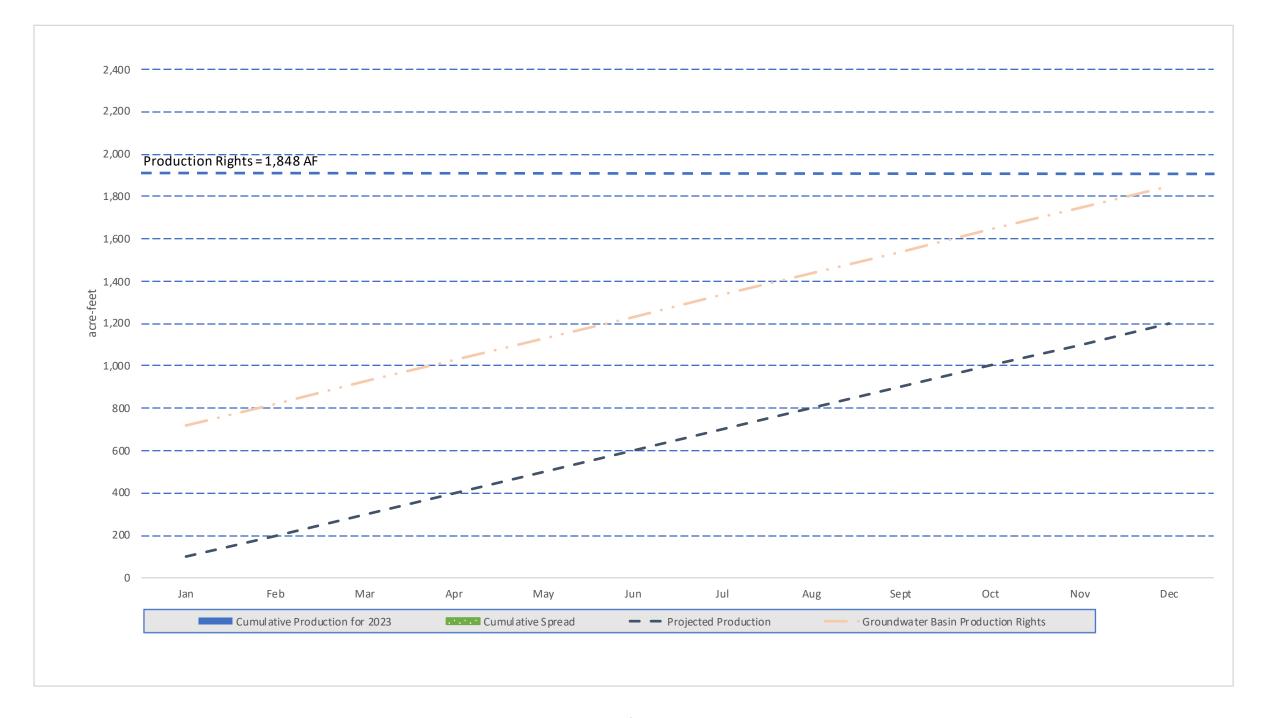

- H. Prominent Issues Update
  - Status summaries on certain on-going active issues.
- I. Projects and Operations Update
  - Status summaries on projects and operations matters.
- J. Groundwater Level Patterns [Quarterly in January, April, July, and October]
  Tracking patterns of groundwater elevations relative to ground surface.
- K. Conservation Program Update [Quarterly in January, April, July, and October] Update on SAWCo's existing water conservation programs.
- L. Correspondence of Interest