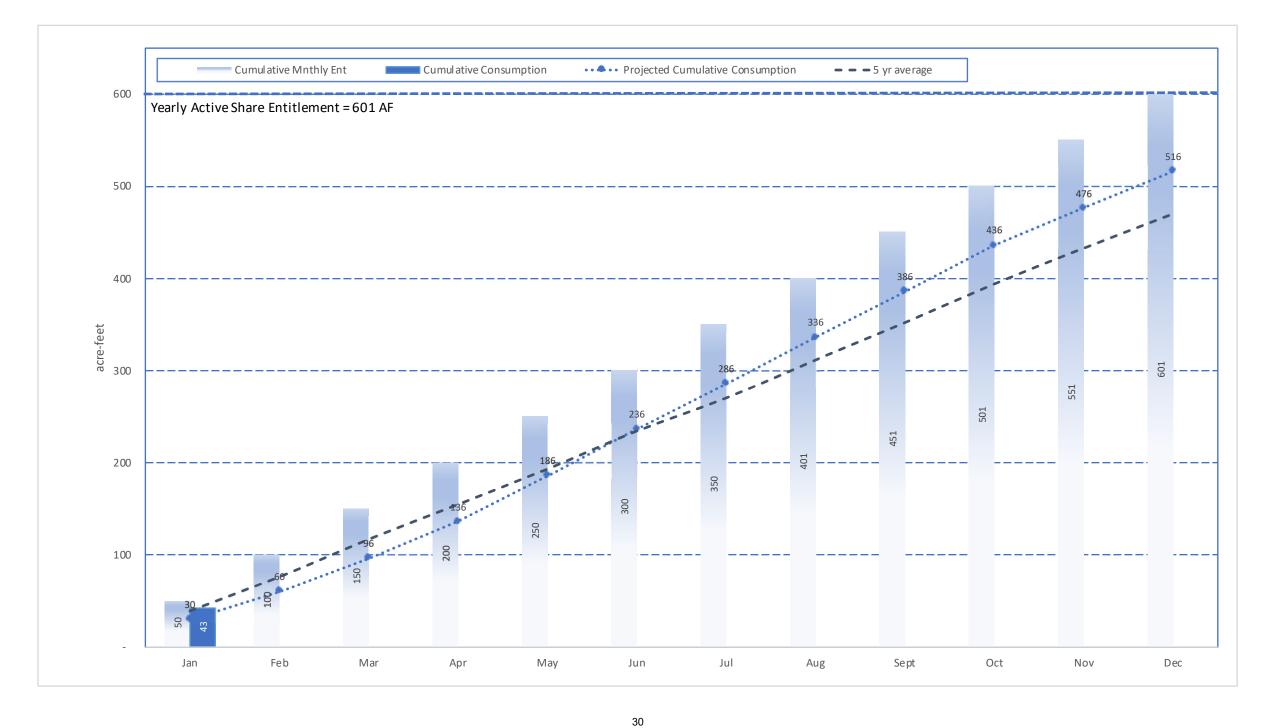

Income Statement and Balance Sheet for December 31, 2024.

- F. Investment Activity Report
  - Monthly Report of Investments Activity.
- G. Water Production and Consumption

Monthly water production and consumption figures.

- H. Prominent Issues Update
  - Status summaries on certain on-going active issues.
- I. Projects and Operations Update
  - Status summaries on projects and operations matters.
- J. Groundwater Level Patterns [Quarterly in January, April, July, and October]
  Tracking patterns of groundwater elevations relative to ground surface.
- K. Conservation Program Update [Quarterly in January, April, July, and October] Update on SAWCo's existing water conservation programs.
- L. Correspondence of Interest