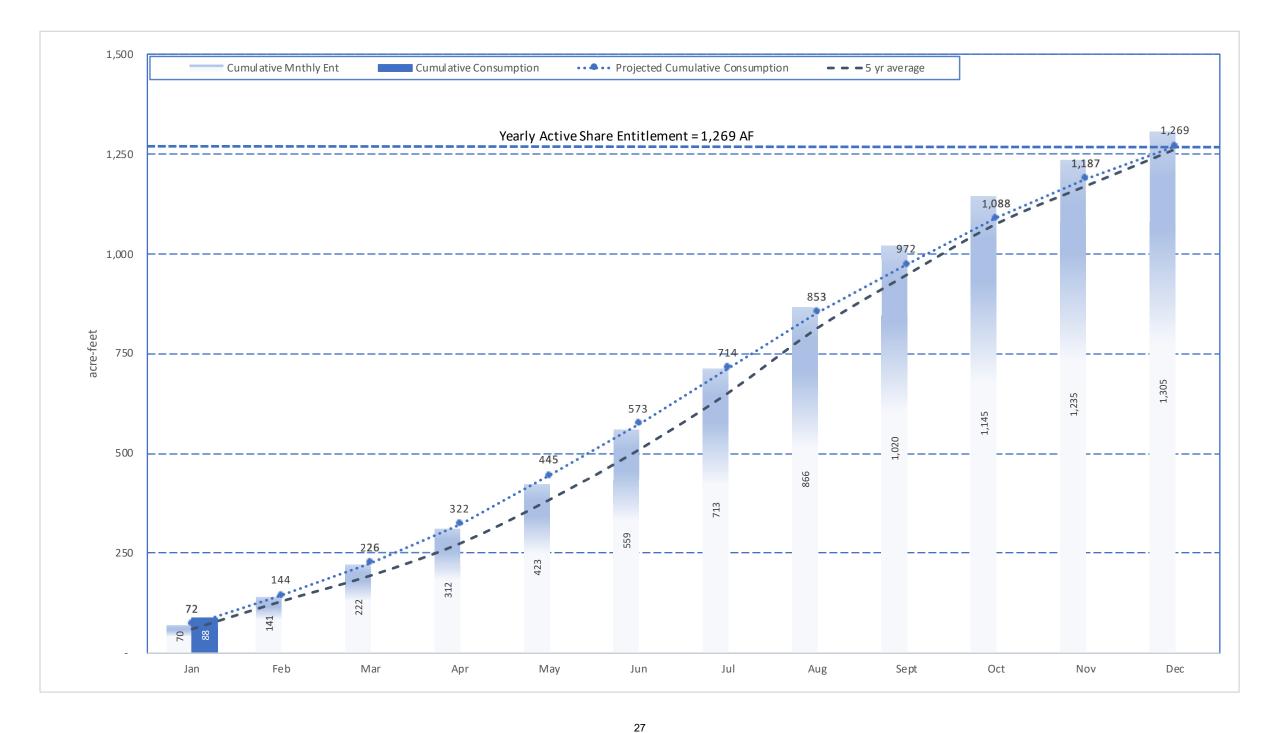

- H. Prominent Issues Update
  - Status summaries on certain on-going active issues.
- I. Projects and Operations Update
  - Status summaries on projects and operations matters.
- J. Groundwater Level Patterns [Quarterly in January, April, July, and October]
  Tracking patterns of groundwater elevations relative to ground surface.
- K. Conservation Program Update [Quarterly in January, April, July, and October] Update on SAWCo's existing water conservation programs.
- L. Correspondence of Interest

- I. Prominent Issues Update
  - Status summaries on certain on-going active issues.
- J. Projects and Operations Update
  - Status summaries on projects and operations matters.
- K. Groundwater Level Patterns [Quarterly in January, April, July, and October] Tracking patterns of groundwater elevations relative to ground surface.
- L. Conservation Program Update [Quarterly in January, April, July, and October] Update on SAWCo's existing water conservation programs.
- M. Correspondence of Interest