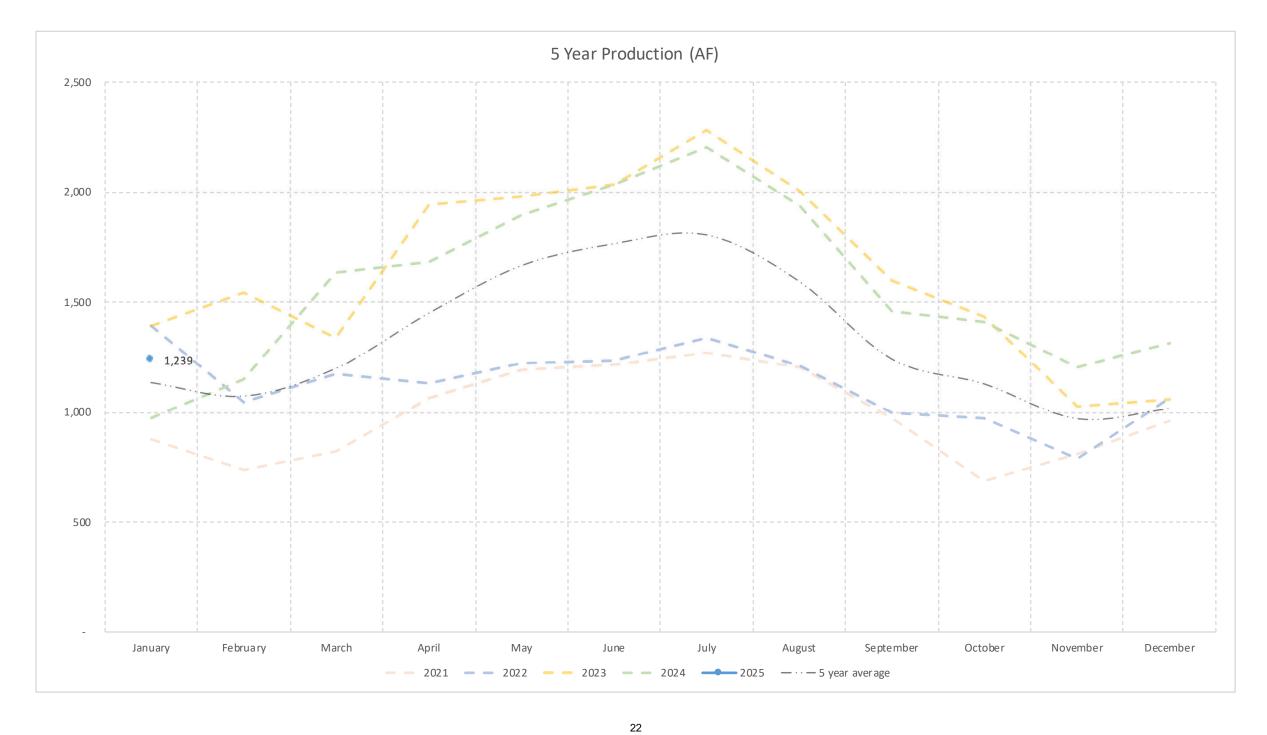

Income Statement and Balance Sheet for December 31, 2024.

- F. Investment Activity Report
  - Monthly Report of Investments Activity.
- G. Water Production and Consumption

Monthly water production and consumption figures.

Income Statement and Balance Sheet for November 30, 2024.

- F. Investment Activity Report
  - Monthly Report of Investments Activity.
- G. Water Production and Consumption

Monthly water production and consumption figures.