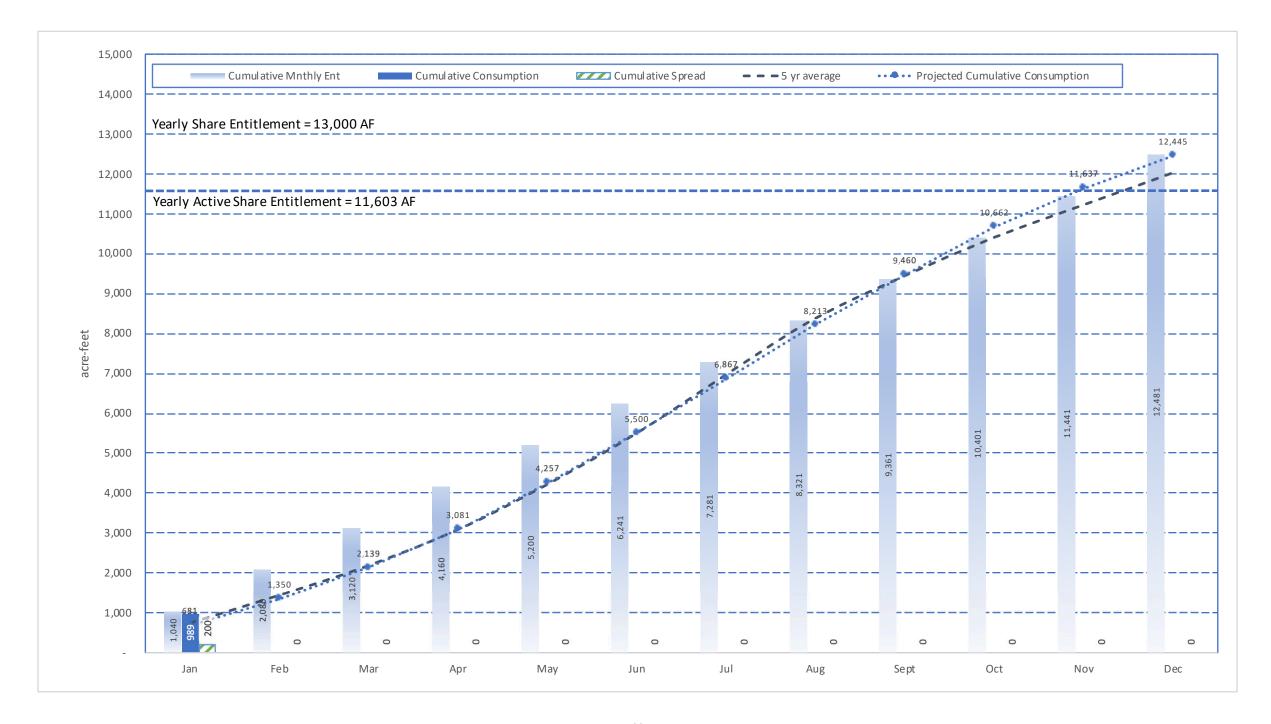

- H. Prominent Issues Update
  - Status summaries on certain on-going active issues.
- I. Projects and Operations Update
  - Status summaries on projects and operations matters.
- J. Groundwater Level Patterns [Quarterly in January, April, July, and October]
  Tracking patterns of groundwater elevations relative to ground surface.
- K. Conservation Program Update [Quarterly in January, April, July, and October] Update on SAWCo's existing water conservation programs.
- L. Correspondence of Interest

- I. Prominent Issues Update
  - Status summaries on certain on-going active issues.
- J. Projects and Operations Update
  - Status summaries on projects and operations matters.
- K. Groundwater Level Patterns [Quarterly in January, April, July, and October] Tracking patterns of groundwater elevations relative to ground surface.
- L. Conservation Program Update [Quarterly in January, April, July, and October] Update on SAWCo's existing water conservation programs.
- M. Correspondence of Interest