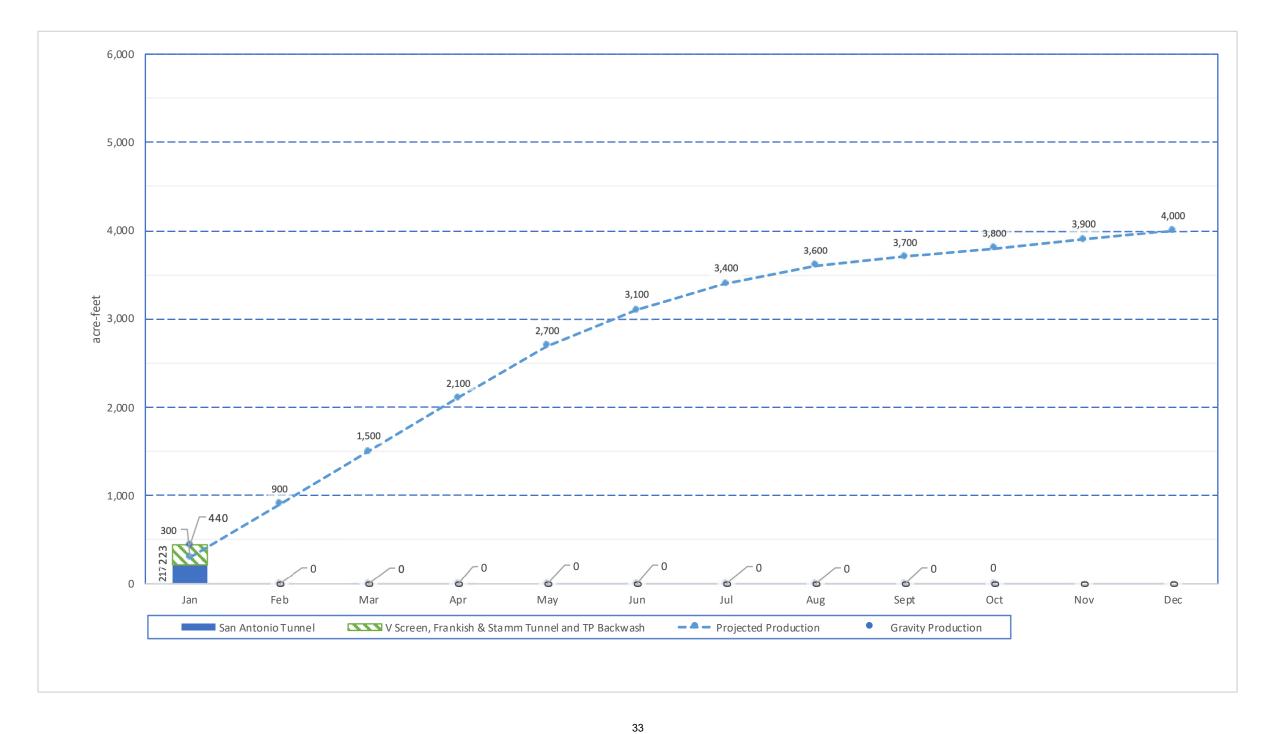

Income Statement and Balance Sheet for December 31, 2024.

- F. Investment Activity Report
  - Monthly Report of Investments Activity.
- G. Water Production and Consumption

Monthly water production and consumption figures.

- H. Prominent Issues Update
  - Status summaries on certain on-going active issues.
- I. Projects and Operations Update
  - Status summaries on projects and operations matters.
- J. Groundwater Level Patterns [Quarterly in January, April, July, and October]
  Tracking patterns of groundwater elevations relative to ground surface.
- K. Conservation Program Update [Quarterly in January, April, July, and October] Update on SAWCo's existing water conservation programs.
- L. Correspondence of Interest