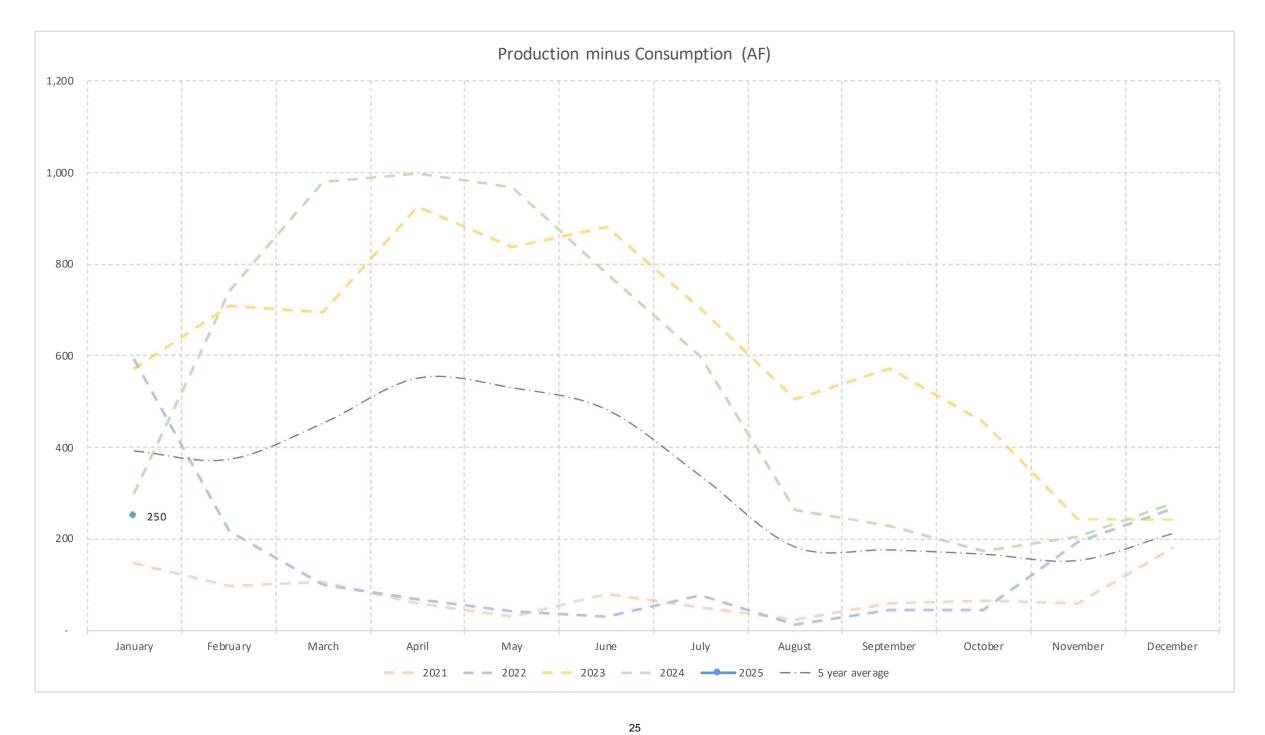

Income Statement and Balance Sheet for December 31, 2024.

- F. Investment Activity Report
  - Monthly Report of Investments Activity.
- G. Water Production and Consumption

Monthly water production and consumption figures.

Income Statement and Balance Sheet for November 30, 2024.

- F. Investment Activity Report
  - Monthly Report of Investments Activity.
- G. Water Production and Consumption

Monthly water production and consumption figures.