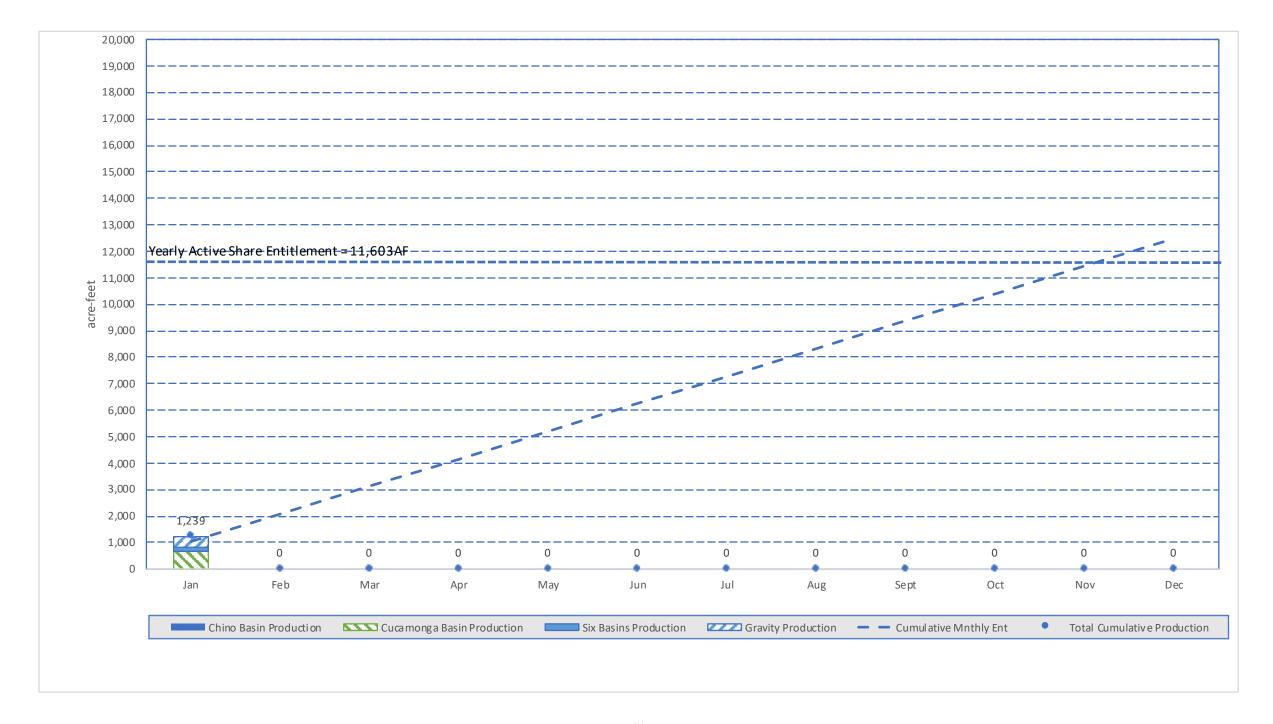

Income Statement and Balance Sheet for December 31, 2024.

- F. Investment Activity Report
  - Monthly Report of Investments Activity.
- G. Water Production and Consumption

Monthly water production and consumption figures.

- H. Prominent Issues Update
  - Status summaries on certain on-going active issues.
- I. Projects and Operations Update
  - Status summaries on projects and operations matters.
- J. Groundwater Level Patterns [Quarterly in January, April, July, and October]
  Tracking patterns of groundwater elevations relative to ground surface.
- K. Conservation Program Update [Quarterly in January, April, July, and October] Update on SAWCo's existing water conservation programs.
- L. Correspondence of Interest