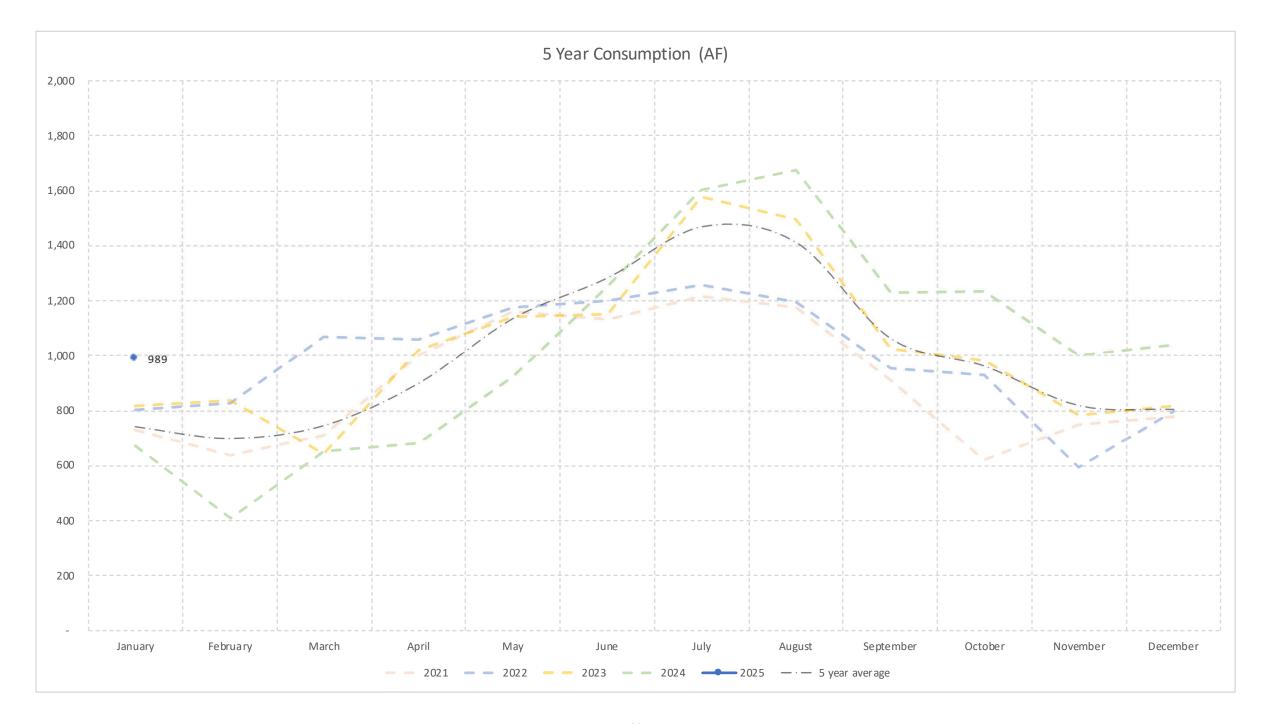

Income Statement and Balance Sheet for December 31, 2024.

- F. Investment Activity Report
  - Monthly Report of Investments Activity.
- G. Water Production and Consumption

Monthly water production and consumption figures.

Income Statement and Balance Sheet for November 30, 2024.

- F. Investment Activity Report
  - Monthly Report of Investments Activity.
- G. Water Production and Consumption

Monthly water production and consumption figures.