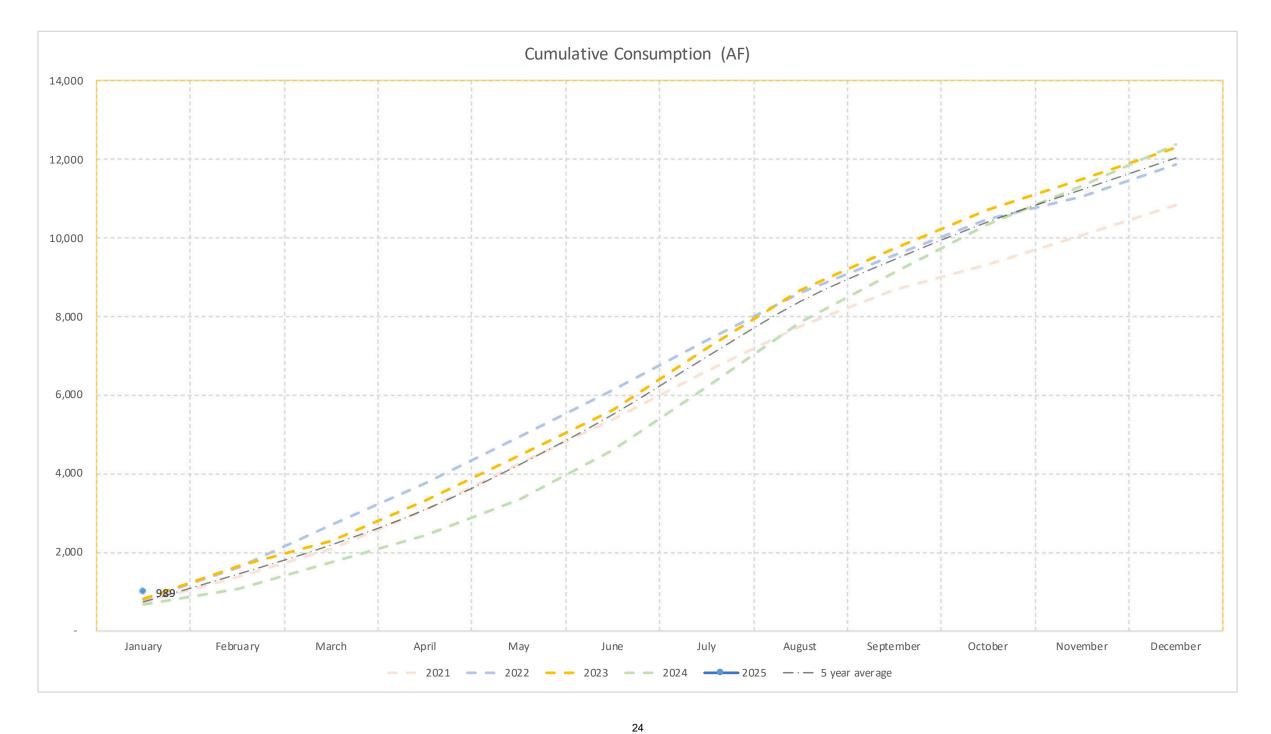

Income Statement and Balance Sheet for December 31, 2024.

- F. Investment Activity Report
  - Monthly Report of Investments Activity.
- G. Water Production and Consumption

Monthly water production and consumption figures.

Income Statement and Balance Sheet for November 30, 2024.

- F. Investment Activity Report
  - Monthly Report of Investments Activity.
- G. Water Production and Consumption

Monthly water production and consumption figures.