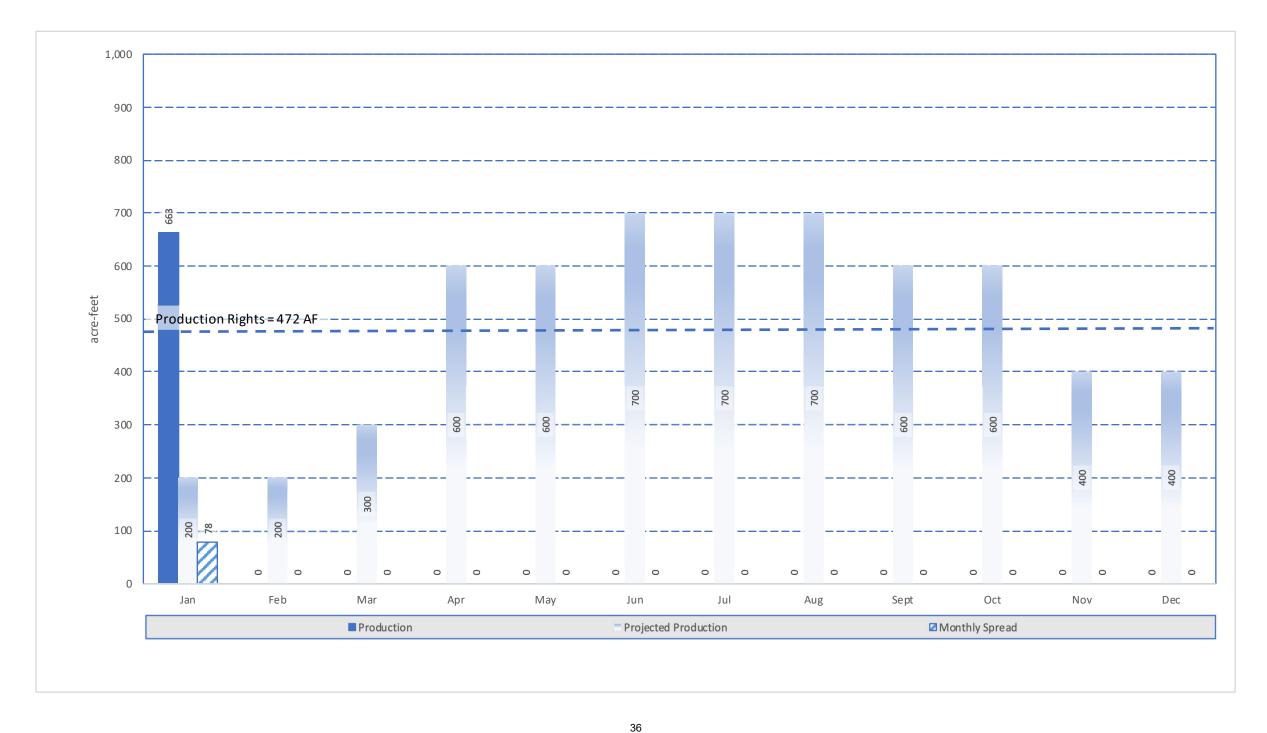

- H. Prominent Issues Update
  - Status summaries on certain on-going active issues.
- I. Projects and Operations Update
  - Status summaries on projects and operations matters.
- J. Groundwater Level Patterns [Quarterly in January, April, July, and October]
  Tracking patterns of groundwater elevations relative to ground surface.
- K. Conservation Program Update [Quarterly in January, April, July, and October] Update on SAWCo's existing water conservation programs.
- L. Correspondence of Interest