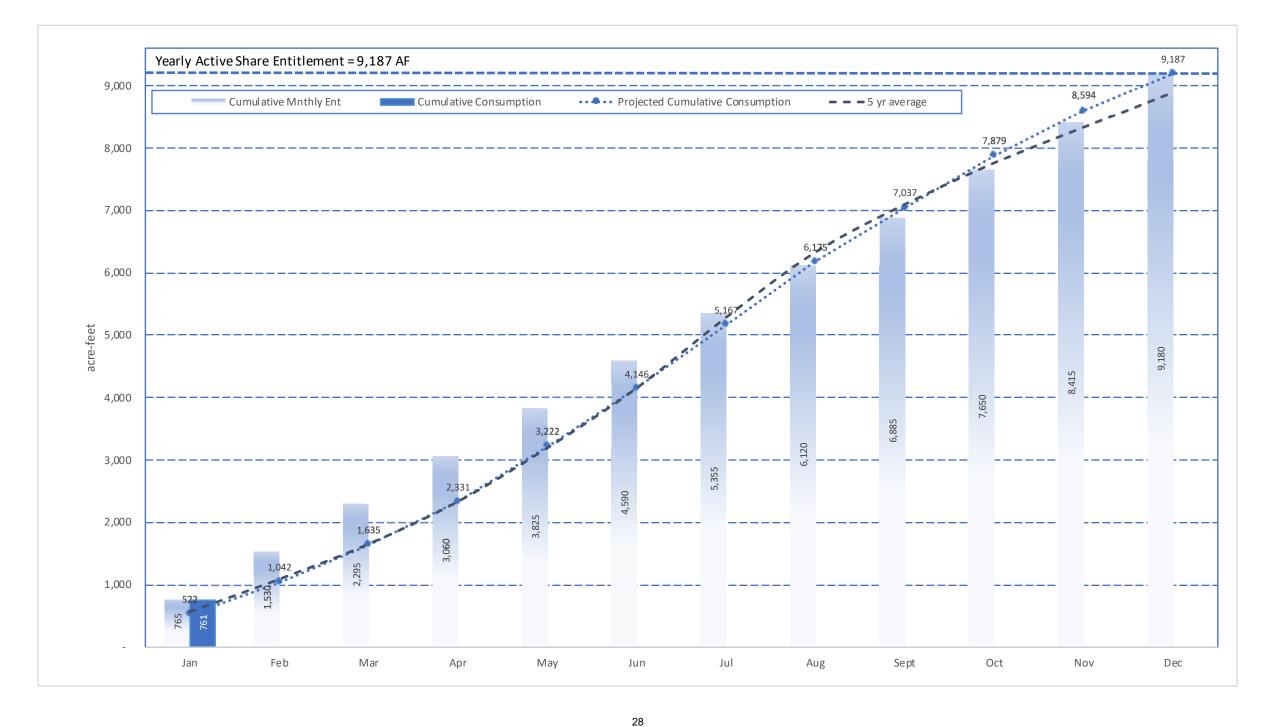

- H. Prominent Issues Update
  - Status summaries on certain on-going active issues.
- I. Projects and Operations Update
  - Status summaries on projects and operations matters.
- J. Groundwater Level Patterns [Quarterly in January, April, July, and October]
  Tracking patterns of groundwater elevations relative to ground surface.
- K. Conservation Program Update [Quarterly in January, April, July, and October] Update on SAWCo's existing water conservation programs.
- L. Correspondence of Interest

- I. Prominent Issues Update
  - Status summaries on certain on-going active issues.
- J. Projects and Operations Update
  - Status summaries on projects and operations matters.
- K. Groundwater Level Patterns [Quarterly in January, April, July, and October] Tracking patterns of groundwater elevations relative to ground surface.
- L. Conservation Program Update [Quarterly in January, April, July, and October] Update on SAWCo's existing water conservation programs.
- M. Correspondence of Interest