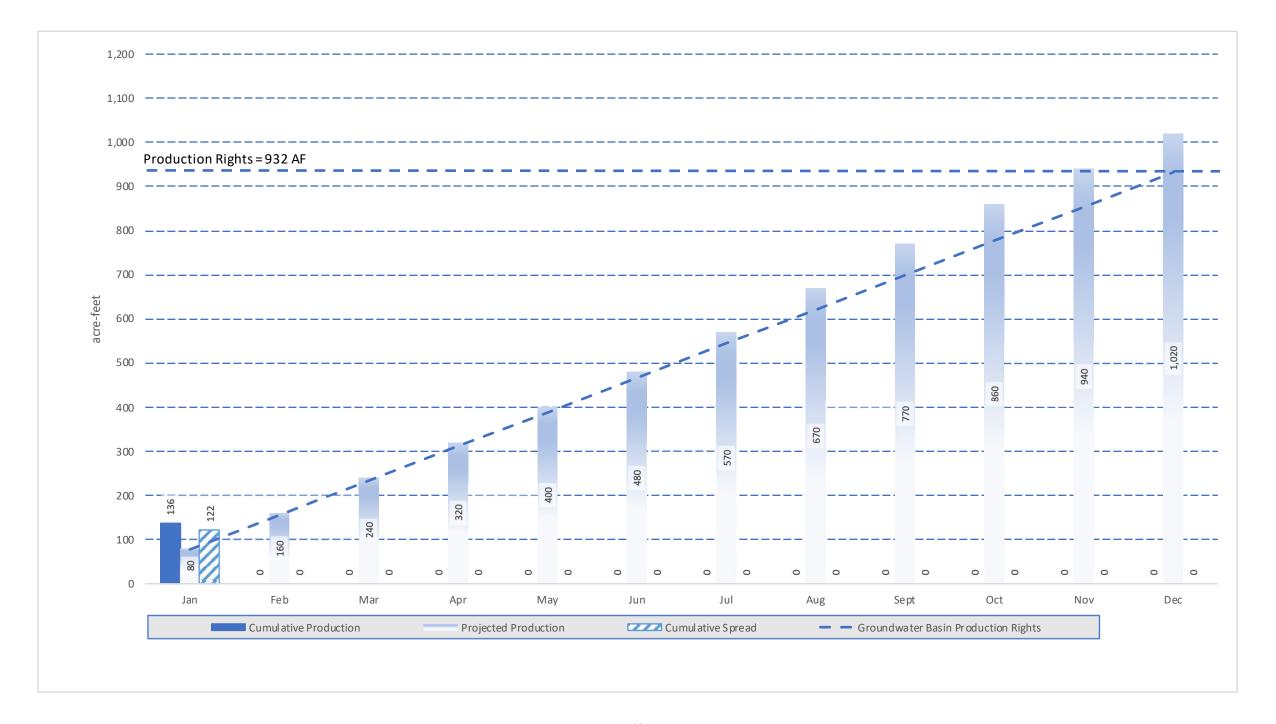

- H. Prominent Issues Update
  - Status summaries on certain on-going active issues.
- I. Projects and Operations Update
  - Status summaries on projects and operations matters.
- J. Groundwater Level Patterns [Quarterly in January, April, July, and October]
  Tracking patterns of groundwater elevations relative to ground surface.
- K. Conservation Program Update [Quarterly in January, April, July, and October] Update on SAWCo's existing water conservation programs.
- L. Correspondence of Interest

- I. Prominent Issues Update
  - Status summaries on certain on-going active issues.
- J. Projects and Operations Update
  - Status summaries on projects and operations matters.
- K. Groundwater Level Patterns [Quarterly in January, April, July, and October] Tracking patterns of groundwater elevations relative to ground surface.
- L. Conservation Program Update [Quarterly in January, April, July, and October] Update on SAWCo's existing water conservation programs.
- M. Correspondence of Interest