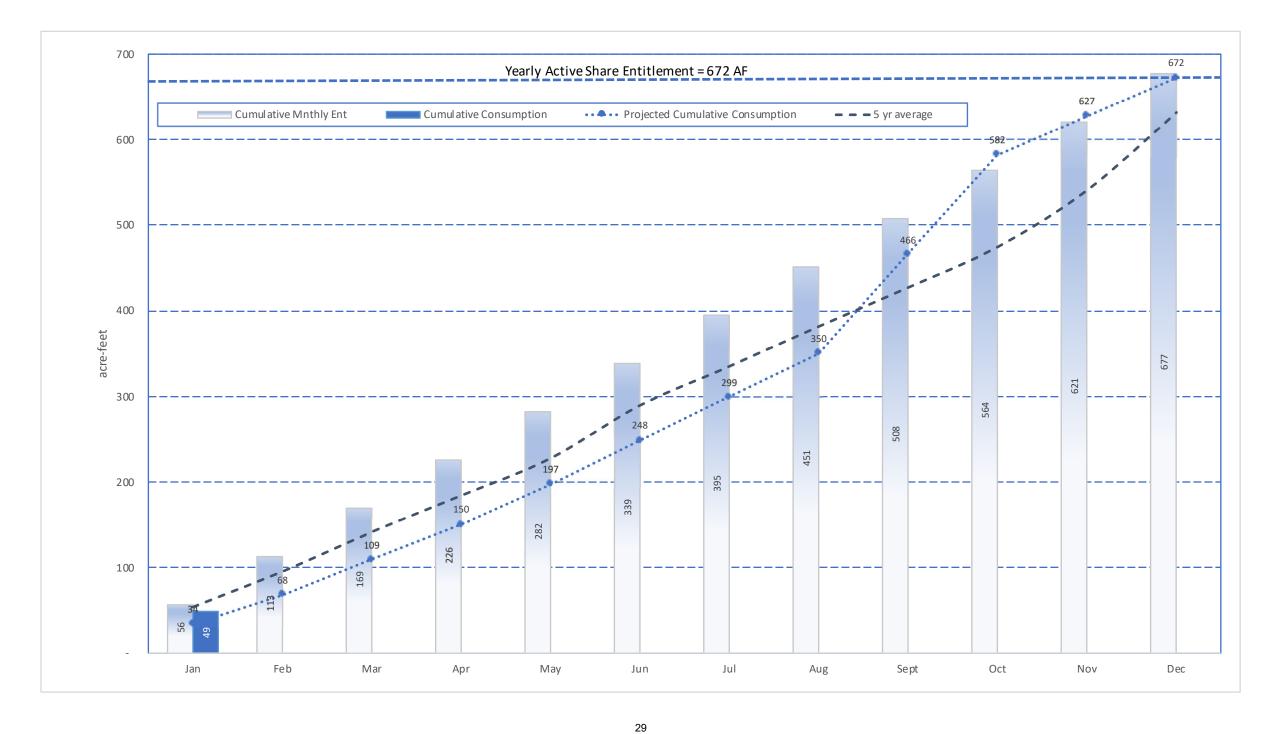

- H. Prominent Issues Update
  - Status summaries on certain on-going active issues.
- I. Projects and Operations Update
  - Status summaries on projects and operations matters.
- J. Groundwater Level Patterns [Quarterly in January, April, July, and October]
  Tracking patterns of groundwater elevations relative to ground surface.
- K. Conservation Program Update [Quarterly in January, April, July, and October] Update on SAWCo's existing water conservation programs.
- L. Correspondence of Interest

- I. Prominent Issues Update
  - Status summaries on certain on-going active issues.
- J. Projects and Operations Update
  - Status summaries on projects and operations matters.
- K. Groundwater Level Patterns [Quarterly in January, April, July, and October] Tracking patterns of groundwater elevations relative to ground surface.
- L. Conservation Program Update [Quarterly in January, April, July, and October] Update on SAWCo's existing water conservation programs.
- M. Correspondence of Interest