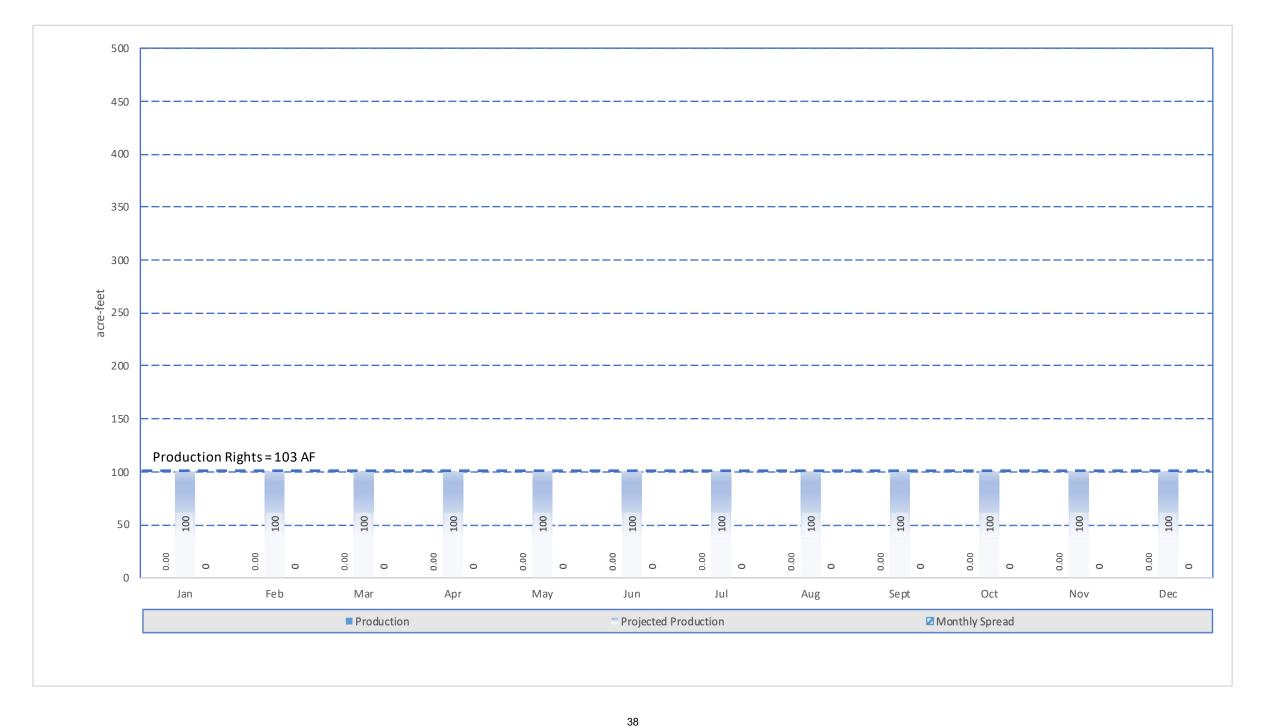

- H. Prominent Issues Update
  - Status summaries on certain on-going active issues.
- I. Projects and Operations Update
  - Status summaries on projects and operations matters.
- J. Groundwater Level Patterns [Quarterly in January, April, July, and October]
  Tracking patterns of groundwater elevations relative to ground surface.
- K. Conservation Program Update [Quarterly in January, April, July, and October] Update on SAWCo's existing water conservation programs.
- L. Correspondence of Interest

- I. Prominent Issues Update
  - Status summaries on certain on-going active issues.
- J. Projects and Operations Update
  - Status summaries on projects and operations matters.
- K. Groundwater Level Patterns [Quarterly in January, April, July, and October] Tracking patterns of groundwater elevations relative to ground surface.
- L. Conservation Program Update [Quarterly in January, April, July, and October] Update on SAWCo's existing water conservation programs.
- M. Correspondence of Interest