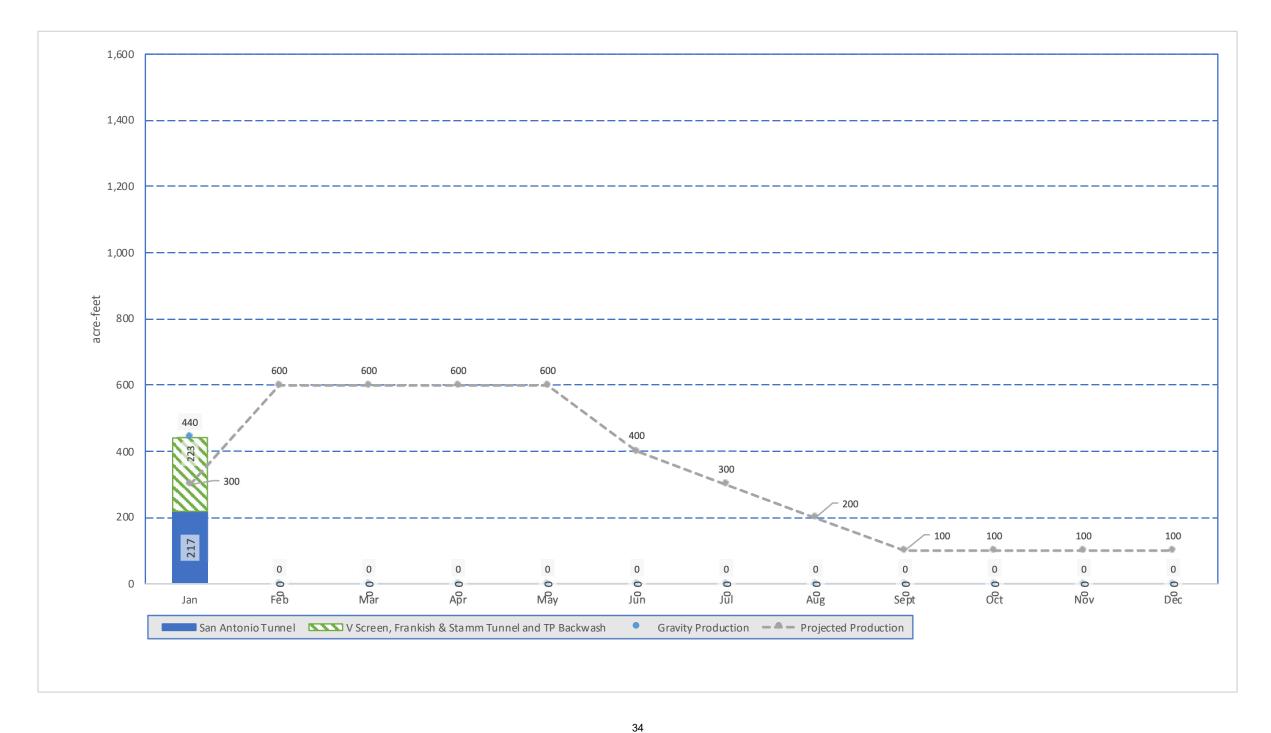

- H. Prominent Issues Update
  - Status summaries on certain on-going active issues.
- I. Projects and Operations Update
  - Status summaries on projects and operations matters.
- J. Groundwater Level Patterns [Quarterly in January, April, July, and October]
  Tracking patterns of groundwater elevations relative to ground surface.
- K. Conservation Program Update [Quarterly in January, April, July, and October] Update on SAWCo's existing water conservation programs.
- L. Correspondence of Interest