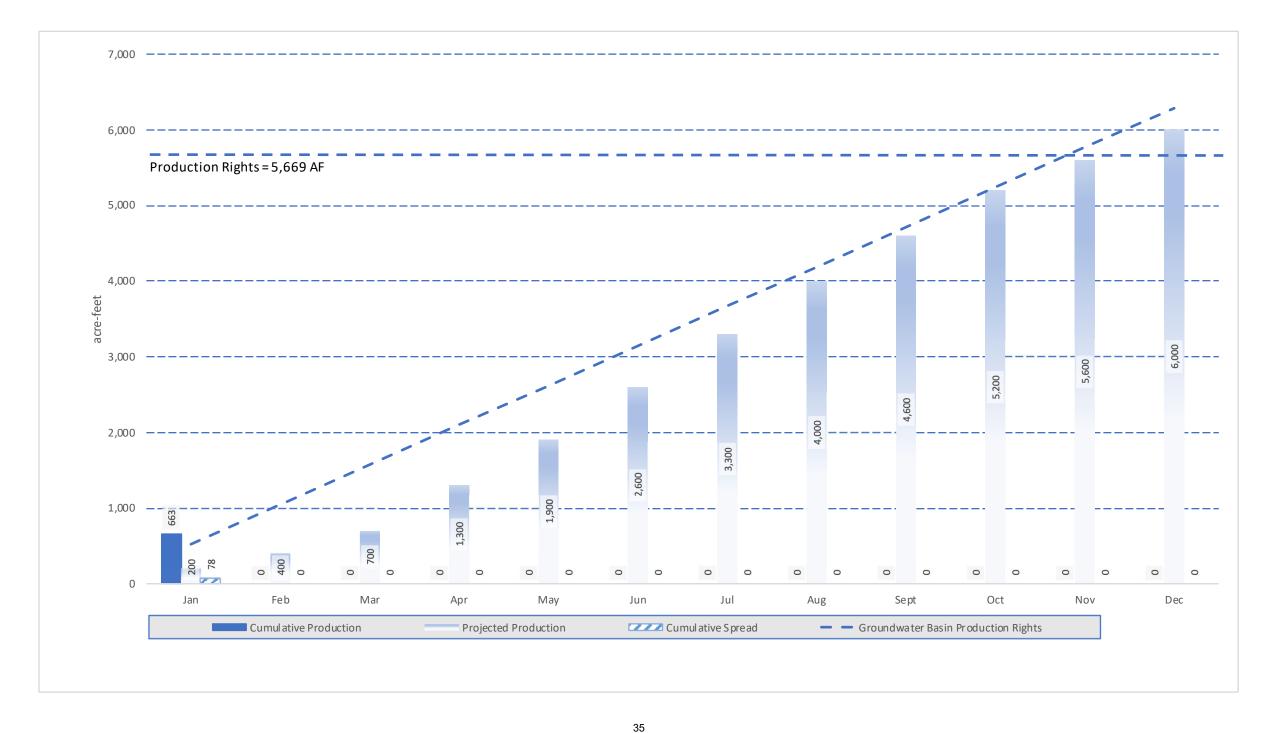

- H. Prominent Issues Update
  - Status summaries on certain on-going active issues.
- I. Projects and Operations Update
  - Status summaries on projects and operations matters.
- J. Groundwater Level Patterns [Quarterly in January, April, July, and October]
  Tracking patterns of groundwater elevations relative to ground surface.
- K. Conservation Program Update [Quarterly in January, April, July, and October] Update on SAWCo's existing water conservation programs.
- L. Correspondence of Interest